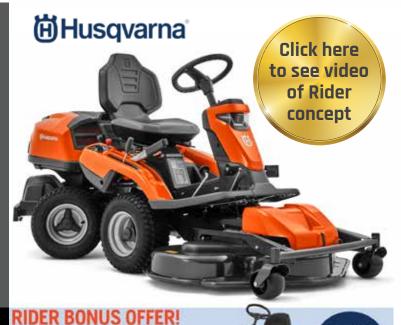

#### **R316TX Rider**

The combination of control, comfort and efficiency the Husqvarna Rider will not only make your work easier – you'll also enjoy the ride. Equipped with the cleverly engineered Bioclip® mulching deck with rear eject option for long grass. At full lock the uncut circle is only 30cm meaning you can mow around obstacles and garden edging with ease. Nothing compares.

 Kawasaki FS481 V-Twin 603cc, 41" (103cm) cutting width, 25-72mm cutting height, 9km/h max forward and reverse

\$11,449.00 + See FREE offer inc GST

TRAILER