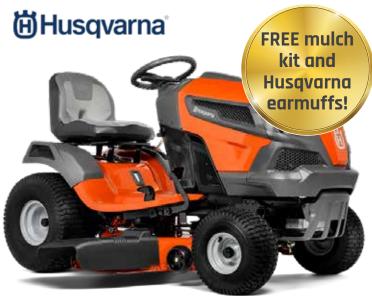

#### TS242TXD Ride-On

Kawasaki 21.5HP (726cc), 42" (107cm) cutting width, automatic rear diff-lock, fabricated cutting deck.

RRP

\$8,299.00 + FREE offer as below inc GST

#### **Z242E Zero-Turn**

Kawasaki 18.0HP (608cc), 42" (107cm) cutting width, 2.2 acres/hr productivity, fabricated cutting deck

RRP

\$7,455.00 + FREE offer as above inc GST