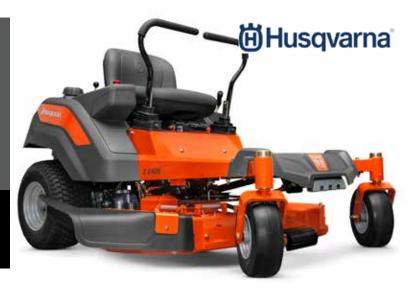

#### **Z242E Zero-Turn**

Kawasaki 18.0HP (608cc), 42" (107cm) cutting width, 2.2 acres/hr productivity, fabricated cutting deck

RRP

\$7,455.00 + FREE offer as above inc GST