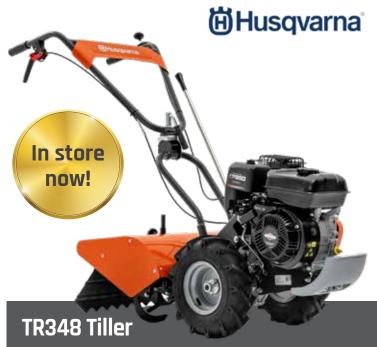

PRICES START FROM \$1,450.00

Prepare your garden for planting with the TR348 Tiller. Self-propelled with 2-speed forward and 1 reverse. Reliable 208cc B&S engine, 48cm working width and 15cm tilling depth.

RRP \$2,435.00 inc GST