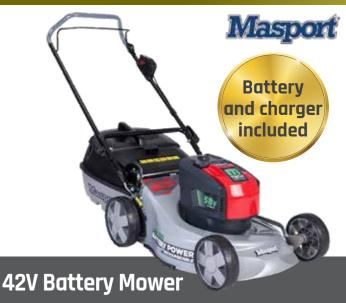

### Over **50 years** in business

 42V, 4Ah, 26.9kg, 18" (46cm) cutting width, aluminum chassis

\$849.00 inc GST

• 163cc, 9.8Nm, 29.7kg, 18" (46cm) cutting width, aluminum chassis + FREE mulch kit

**RRP** \$949.00