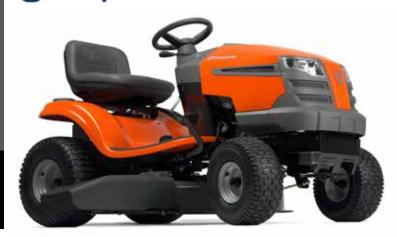

#### TS138 Ride-On

 14.7HP (452cc), 38" (98cm) cutting deck, 38mm – 102mm cutting height

**RRP** 99.00

SPECIAL

,449.00 inc GST

#### TS142TXD Ride-On

A popular seller this capable Ride-On is powered by a Twin Cylinder Kawasaki engine and features diff-lock for safety on sloping or soft ground.

· 21.5HP, (726cc) 42" (107cm) cutting width, automatic diff-lock

#### TS242TXD Ride-On

Kawasaki 21.5HP (726cc), 42" (107cm) cutting width, automatic rear diff-lock, fabricated cutting deck.

RRP

\$8,299.00 + FREE offer as below inc GST