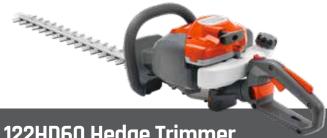

## **间Husqvarna**

21.7cc, 0.6kW, 4.4kg, bump-feed head

<u>\$285.00</u>

**间Husqvarna** 

122HD60 Hedge Trimmer

• 21.7cc, 0.6kW, 4.9kg, 590mm blade length, rotatable rear handle

\$599.00