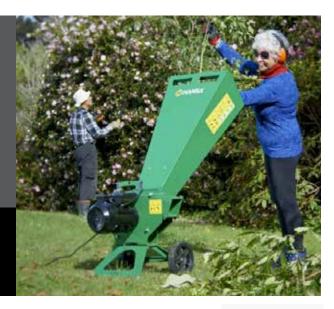

## 🚧 HANSA Chippers

Hansa Chippers are manufactured right here in NZ and are built to perform and last for years, just ask any owner. The range covers all users from residential to orchards and arborists. Save on garden waste dumping and removal fees and use the wood chips around your garden to supress weeds and retain moisture in the ground.