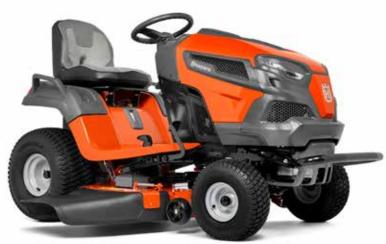

#### TS142TXD Ride-On

A popular seller this capable Ride-On is powered by a Twin Cylinder Kawasaki engine and features diff-lock for safety on sloping or soft ground.

· 21.5HP, (726cc) 42" (107cm) cutting width, automatic diff-lock