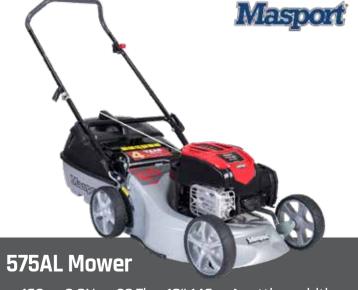

### Over **50 years** in business

 42V, 4Ah, 26.9kg, 18" (46cm) cutting width, aluminum chassis

\$849.00 inc GST

• 163cc, 9.8Nm, 29.7kg, 18" (46cm) cutting width, aluminum chassis + FREE mulch kit

**RRP** \$949.00

\$899.00