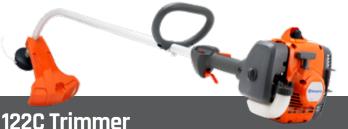

## **间Husqvarna**

21.7cc, 0.6kW, 4.4kg, bump-feed head

<u>\$285.00</u>

**间Husqvarna** 

122HD60 Hedge Trimmer

• 21.7cc, 0.6kW, 4.9kg, 590mm blade length, rotatable rear handle

\$599.00