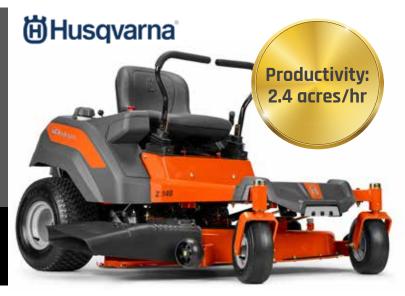

#### Z146 Zero-Turn

 Kawasaki 18HP (603cc), 46" (117cm) cutting width, 10.5km/h

**RRP** \$6.699.00

\$6,449.00

#### **Z242E Zero-Turn**

Kawasaki 18.0HP (608cc), 42" (107cm) cutting width, 2.2 acres/hr productivity, fabricated cutting deck

RRP

\$7,455.00 + FREE offer as above inc GST